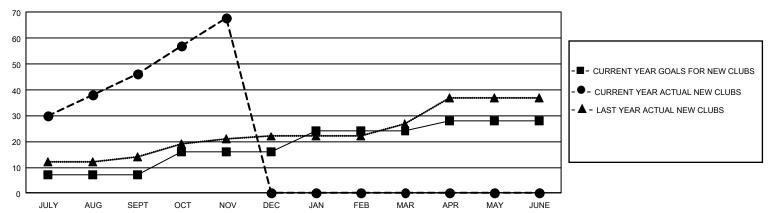

## GOALS AND ACTUAL NEW CLUBS CUMULATIVE

## GMT Constitutional Area 6, Group C

REPORT DOES NOT INCLUDE CLUBS IN UNDISTRICTED AREAS.

| Clubs         |               |             |               | Members               |                       |                         |                                                    |  |
|---------------|---------------|-------------|---------------|-----------------------|-----------------------|-------------------------|----------------------------------------------------|--|
|               | RESULTS FOR   | R 2020-2021 |               | RESULTS FOR 2020-2021 |                       |                         |                                                    |  |
| QUARTER       | NEW CLUB GOAL | NEW CLUBS   | DROPPED CLUBS | QUARTER MEMB          | ER GROWTH NET<br>GOAL | MEMBER GROWTH<br>ACTUAL | DROPPED<br>MEMBERS ACTUAL<br>(including transfers) |  |
| JULY/AUG/SEPT | 21            | 46          | 0             | JULY/AUG/SEPT         | 195                   | 1,497                   | 318                                                |  |
| OCT/NOV/DEC   | 27            | 22          | 0             | OCT/NOV/DEC           | 225                   | 871                     | 217                                                |  |
| JAN/FEB/MAR   | 24            | 0           | 0             | JAN/FEB/MAR           | 265                   | 0                       | 0                                                  |  |
| APR/MAY/JUNE  | 12            | 0           | 0             | APR/MAY/JUNE          | 217                   | 0                       | 0                                                  |  |