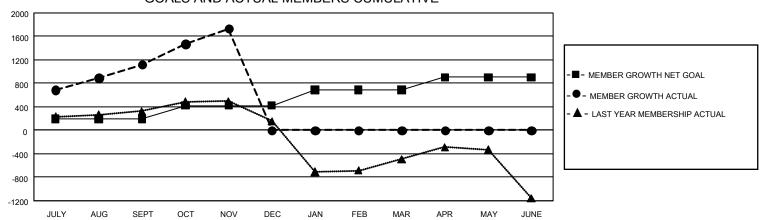

## GOALS AND ACTUAL MEMBERS CUMULATIVE

| DROPPED CLUBS: 0  |     | 254 CLUBS OF 734 ADDED 1 OR MORE | GENDER DISTRIBUTION             |                |       |
|-------------------|-----|----------------------------------|---------------------------------|----------------|-------|
|                   |     | NEW MEMBERS                      | MALE 14,474 (78.75%)            |                |       |
|                   |     |                                  | FEMALE                          | 3,905 (21.25%) |       |
| DROPPED MEMBERS   |     |                                  |                                 |                |       |
| DECEASED          | 17  | CLICK HERE FOR CUMULATIVE        | TOTAL FAMILY UNIT MEMBERS       |                | 8,848 |
| CLUB CANCELLED 48 |     | MEMBERSHIP DATA                  |                                 |                |       |
| OTHER             | 470 |                                  | FAMILY MEMBERS PAYING HALF DUES |                | 6,214 |
| TOTAL             | 535 |                                  |                                 |                |       |

## GMT Constitutional Area 6, Group C

REPORT DOES NOT INCLUDE CLUBS IN UNDISTRICTED AREAS.

| Clubs         |               |             |               | Members               |                       |                         |                                                    |  |
|---------------|---------------|-------------|---------------|-----------------------|-----------------------|-------------------------|----------------------------------------------------|--|
|               | RESULTS FOR   | R 2020-2021 |               | RESULTS FOR 2020-2021 |                       |                         |                                                    |  |
| QUARTER       | NEW CLUB GOAL | NEW CLUBS   | DROPPED CLUBS | QUARTER MEMB          | ER GROWTH NET<br>GOAL | MEMBER GROWTH<br>ACTUAL | DROPPED<br>MEMBERS ACTUAL<br>(including transfers) |  |
| JULY/AUG/SEPT | 21            | 46          | 0             | JULY/AUG/SEPT         | 195                   | 1,497                   | 318                                                |  |
| OCT/NOV/DEC   | 27            | 22          | 0             | OCT/NOV/DEC           | 225                   | 871                     | 217                                                |  |
| JAN/FEB/MAR   | 24            | 0           | 0             | JAN/FEB/MAR           | 265                   | 0                       | 0                                                  |  |
| APR/MAY/JUNE  | 12            | 0           | 0             | APR/MAY/JUNE          | 217                   | 0                       | 0                                                  |  |